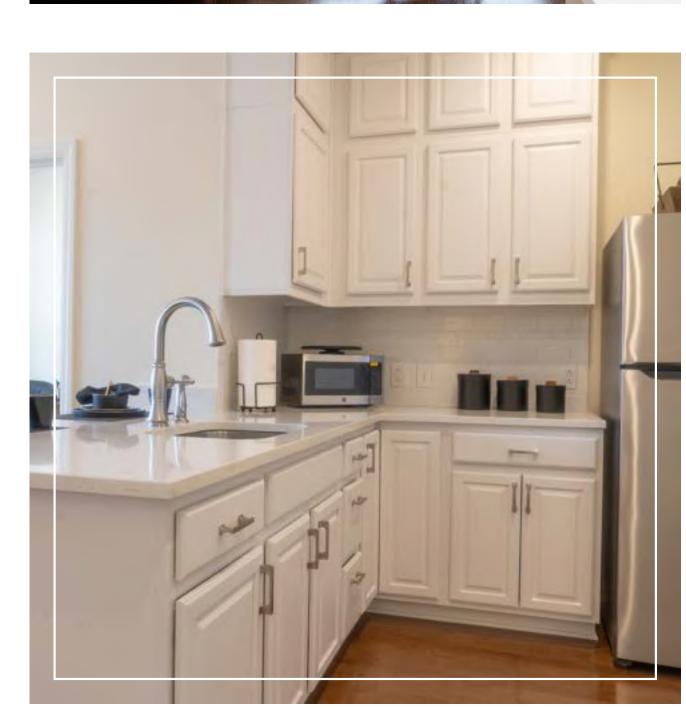

### KITCHEN & BATHROOM FEATURES

- Wood Cabinets Made in Virginia
- Select Apartments' kitchens offer stove tops, ovens, dishwashers, full-size refrigerators, ice-makers, washers/dryers
- Ceiling Height Cabinets with Crown Molding
- Soft Closure Drawers
- One Locking Drawer in Bathroom
- Quartz Counter Tops
- Brushed Nickel Hardware & Faucets
- Kitchen Stainless Steel Sink
- Upgraded "Subway Tile" Back Splash
- Space Creating Barn Doors to Bathroom
- Tile Shower with Linear Drain
- Adjustable Stainless Steel Shower Head with Hand-held Option

## APARTMENT GALLERY

SCHEDULE A TOUR AT (804) 495-8880

WWW.RUI.NET/THE-WESTMONT-AT-SHORT-PUMP