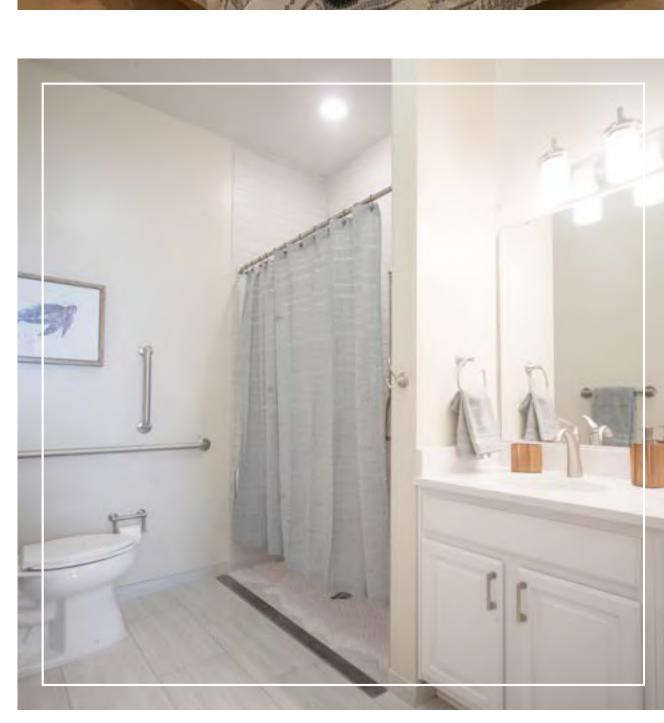

### SAFETY & ROOM FEATURES

- 12 Steel Construction-shelter in Place
- Generator for Individual Resident Apartments
- Fob Entry Front Door
- GPS Pendants for Resident Location
- Automatic Motion Lights in Bathroom
- Safely Secured Grab Bars, Toilet Paper Holder, Towel Rack & Hooks
- Attached Bench Seat in All Showers
- Windows with Panes, Insulation, & Ability to Clean from Outside
- Temperature Control System
- Vaulted Ceilings on Penthouse House Floor
- Vaulted Cellings on Penthouse House Floor
   All Utilities including Phone, Cable & Wi-Fi
- Weekly Housekeeping including Bed Making
- Two-inch Faux Wood Blinds
- Upgraded Brushed Nickel Light Fixtures & Chandeliers
- Closets in Bedroom, Pantry, Linen & Broom

### KITCHEN & BATHROOM FEATURES

- Wood Cabinets Made in Virginia
- Select Apartments' kitchens offer stove tops, ovens, dishwashers, full-size refrigerators, ice-makers, washers/dryers
- Ceiling Height Cabinets with Crown Molding
- Soft Closure Drawers
- One Locking Drawer in Bathroom
- Quartz Counter Tops
- Brushed Nickel Hardware & Faucets
- Kitchen Stainless Steel Sink
- Upgraded "Subway Tile" Back Splash
- Space Creating Barn Doors to Bathroom
- Tile Shower with Linear Drain
- Adjustable Stainless Steel Shower Head with Hand-held Option

## APARTMENT GALLERY

SCHEDULE A TOUR AT (804) 495-8880

WWW.RUI.NET/THE-WESTMONT-AT-SHORT-PUMP