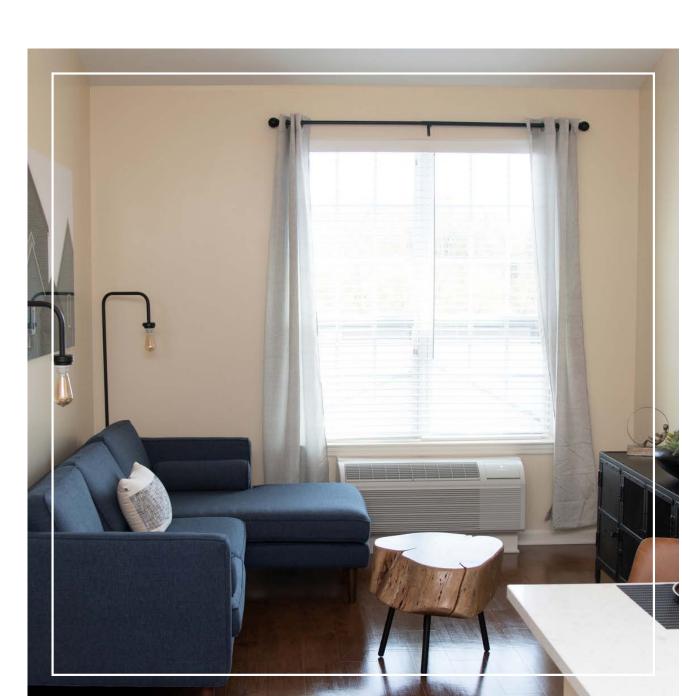

## APARTMENT AMENITIES

### SAFETY & ROOM FEATURES

- 12 Steel Construction-shelter in Place
- Generator for Individual Resident Apartments
- Fob Entry Front Door
- GPS Pendants for Resident Location
- Automatic Motion Lights in Bathroom
- Safely Secured Grab Bars, Toilet Paper Holder, Towel Rack & Hooks
- Attached Bench Seat in All Showers
- Windows with Panes, Insulation, & Ability to Clean from Outside
- Temperature Control System
- Vaulted Ceilings on Penthouse House Floor
- Vaulted Cellings on Penthouse House Floor
   All Utilities including Phone, Cable & Wi-Fi
- Weekly Housekeeping including Bed Making
- Two-inch Faux Wood Blinds
- Upgraded Brushed Nickel Light Fixtures & Chandeliers
- Closets in Bedroom, Pantry, Linen & Broom

### KITCHEN & BATHROOM FEATURES

- Wood Cabinets Made in Virginia
- Select Apartments' kitchens offer stove tops, ovens, dishwashers, full-size refrigerators, ice-makers, washers/dryers
- Ceiling Height Cabinets with Crown Molding
- Soft Closure Drawers
- One Locking Drawer in Bathroom
- Quartz Counter Tops
- Brushed Nickel Hardware & Faucets
- Kitchen Stainless Steel Sink
- Upgraded "Subway Tile" Back Splash
- Space Creating Barn Doors to Bathroom
- Tile Shower with Linear Drain
- Adjustable Stainless Steel Shower Head with Hand-held Option

## APARTMENT GALLERY

SCHEDULE A TOUR AT (804) 495-8880

WWW.RUI.NET/THE-WESTMONT-AT-SHORT-PUMP