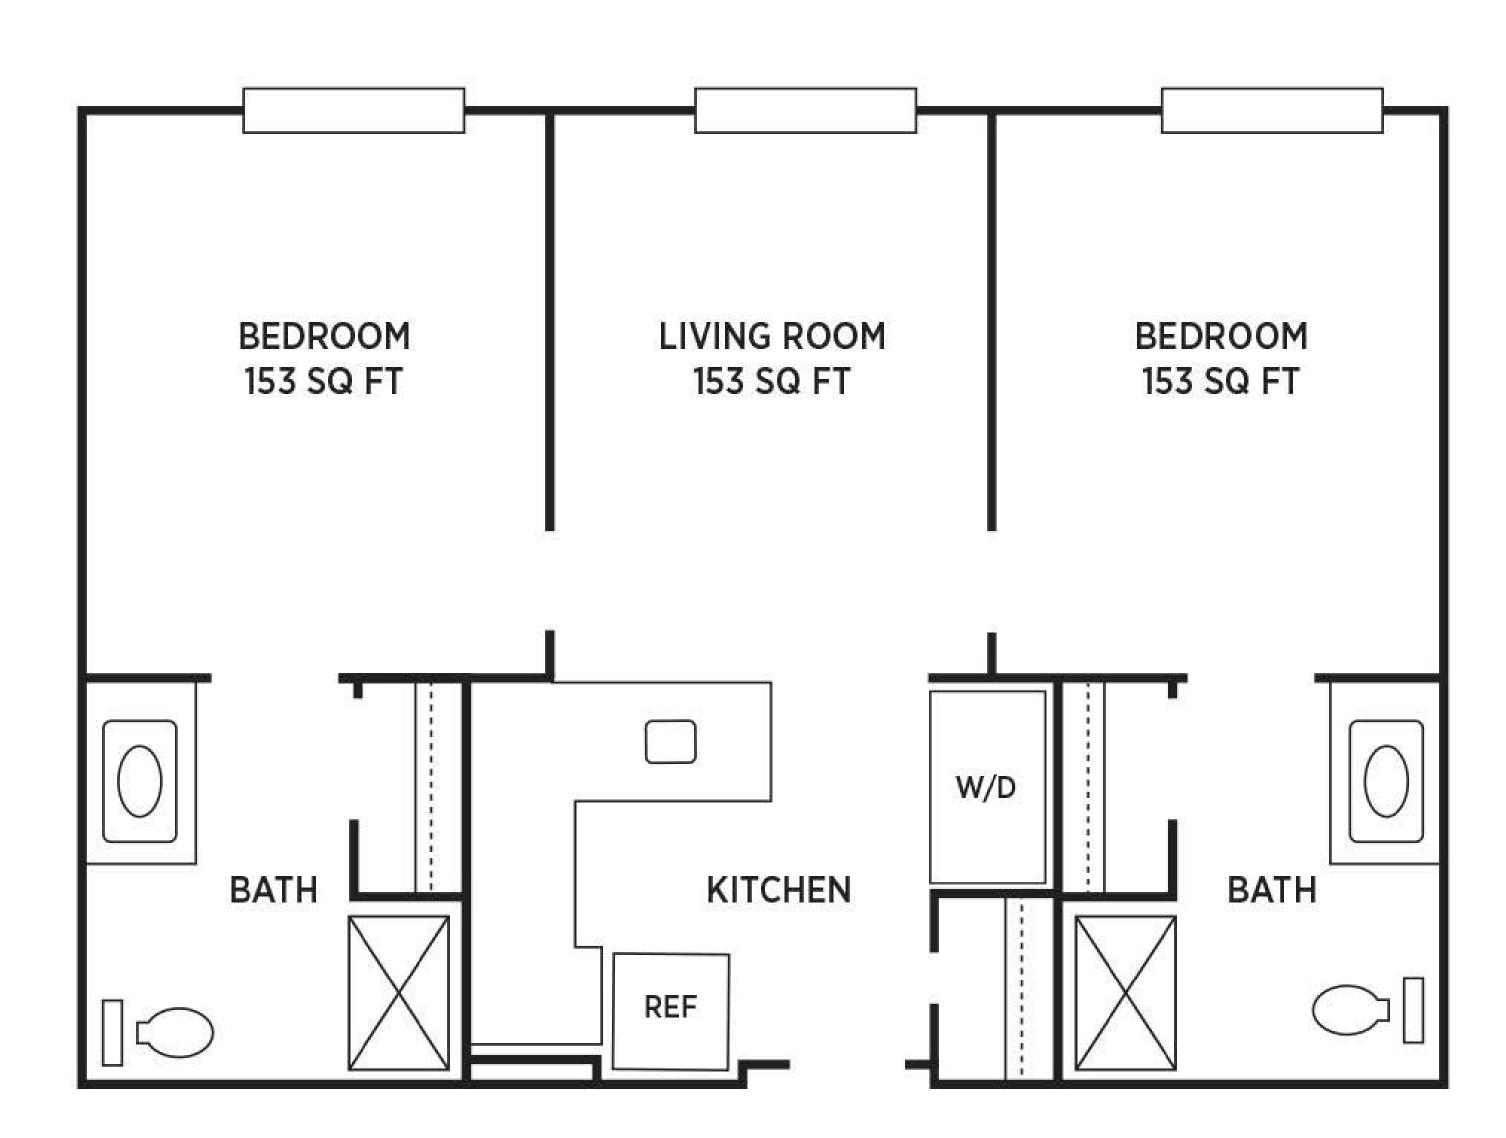

### APARTMENT-STYLE LIVING

TWO BEDROOM 857 SQUARE FEET STARTING AT \$7,002/MONTH Ask about our
2 Bedroom
Grand
Apartments!