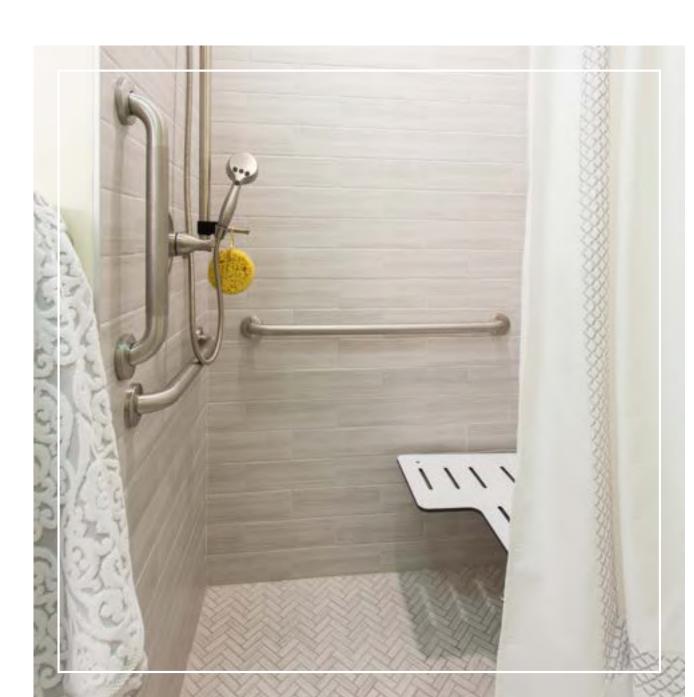

#### SAFETY & ROOM FEATURES

- 12 Steel Construction-shelter in Place
- Generator for Individual Resident Apartments
- Fob Entry Front Door
- GPS Pendants for Resident Location
- Automatic Motion Lights in Bathroom
- Safely Secured Grab Bars, Toilet Paper Holder, Towel Rack & Hooks
- Attached Bench Seat in All Showers
- Windows with Panes, Insulation, & Ability to Clean from Outside
- Temperature Control System
- Vaulted Ceilings on Penthouse House Floor
- Vaulted Cellings on Penthouse House Floor
   All Utilities including Phone, Cable & Wi-Fi
- Weekly Housekeeping including Bed Making
- Two-inch Faux Wood Blinds
- Upgraded Brushed Nickel Light Fixtures & Chandeliers
- Closets in Bedroom, Pantry, Linen & Broom

#### KITCHEN & BATHROOM FEATURES

- Wood Cabinets Made in Virginia
- Select Apartments' kitchens offer stove tops, ovens, dishwashers, full-size refrigerators, ice-makers, washers/dryers
- Ceiling Height Cabinets with Crown Molding
- Soft Closure Drawers
- One Locking Drawer in Bathroom
- Quartz Counter Tops
- Brushed Nickel Hardware & Faucets
- Kitchen Stainless Steel Sink
- Upgraded "Subway Tile" Back Splash
- Space Creating Barn Doors to Bathroom
- Tile Shower with Linear Drain
- Adjustable Stainless Steel Shower Head with Hand-held Option

## APARTMENT GALLERY

SCHEDULE A TOUR AT (804) 495-8880

WWW.RUI.NET/THE-WESTMONT-AT-SHORT-PUMP