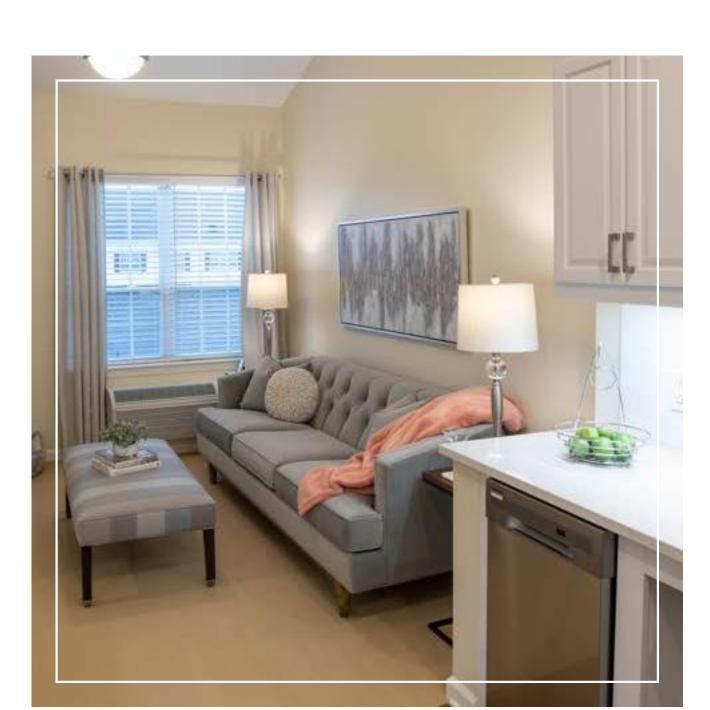

#### SAFETY & ROOM FEATURES

- 12 Steel Construction-shelter in Place
- Generator for Individual Resident Apartments
- Fob Entry Front Door
- GPS Pendants for Resident Location
- Automatic Motion Lights in Bathroom
- Safely Secured Grab Bars, Toilet Paper Holder, Towel Rack & Hooks
- Attached Bench Seat in All Showers
- Windows with Panes, Insulation, & Ability to Clean from Outside
- Temperature Control System
- Vaulted Ceilings on Penthouse House Floor
- Vaulted Cellings on Penthouse House Floor
   All Utilities including Phone, Cable & Wi-Fi
- Weekly Housekeeping including Bed Making
- Two-inch Faux Wood Blinds
- Upgraded Brushed Nickel Light Fixtures & Chandeliers
- Closets in Bedroom, Pantry, Linen & Broom

## APARTMENT GALLERY

SCHEDULE A TOUR AT (804) 495-8880

WWW.RUI.NET/THE-WESTMONT-AT-SHORT-PUMP