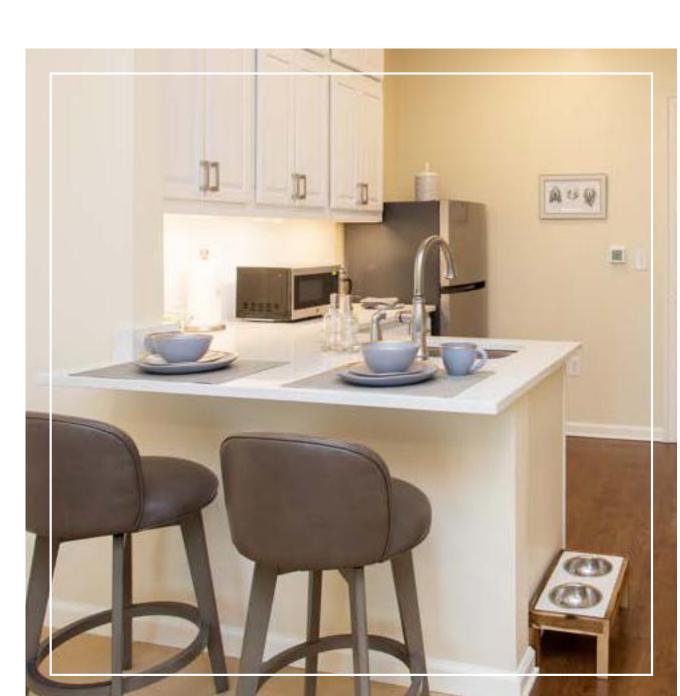

#### KITCHEN & BATHROOM FEATURES

- Wood Cabinets Made in Virginia
- Select Apartments' kitchens offer stove tops, ovens, dishwashers, full-size refrigerators, ice-makers, washers/dryers
- Ceiling Height Cabinets with Crown Molding
- Soft Closure Drawers
- One Locking Drawer in Bathroom
- Quartz Counter Tops
- Brushed Nickel Hardware & Faucets
- Kitchen Stainless Steel Sink
- Upgraded "Subway Tile" Back Splash
- Space Creating Barn Doors to Bathroom
- Tile Shower with Linear Drain
- Adjustable Stainless Steel Shower Head with Hand-held Option

## APARTMENT GALLERY

SCHEDULE A TOUR AT (804) 495-8880

WWW.RUI.NET/THE-WESTMONT-AT-SHORT-PUMP