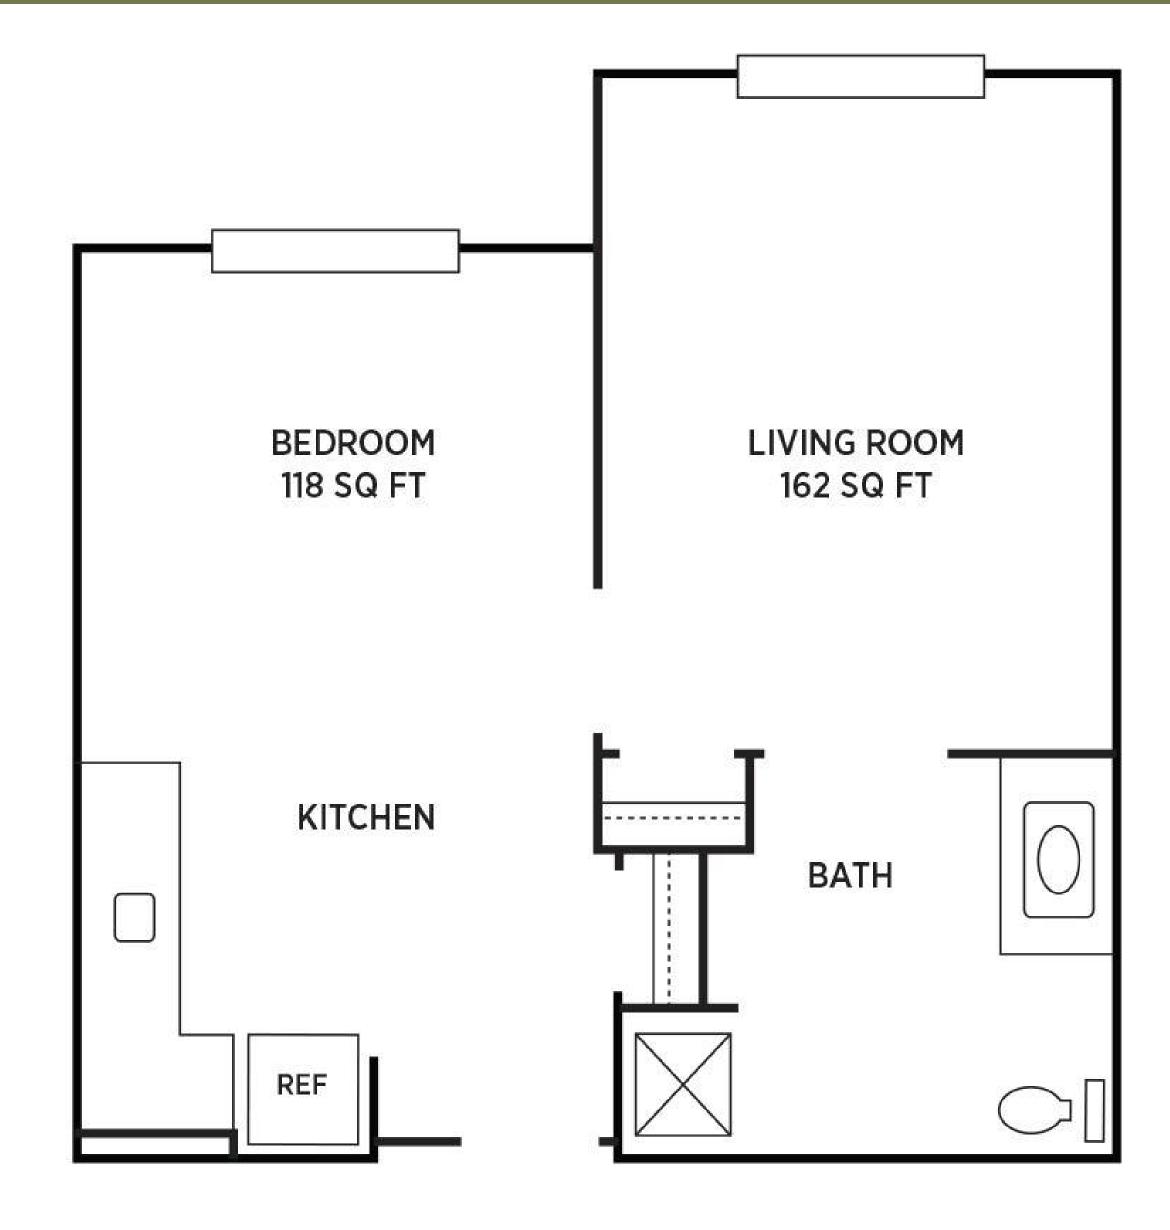

#### APARTMENT-STYLE LIVING

ONE BEDROOM 515 TO 580 SQUARE FEET STARTING AT \$6,028/MONTH Ask about our
1 Bedroom
Grand
Apartments!