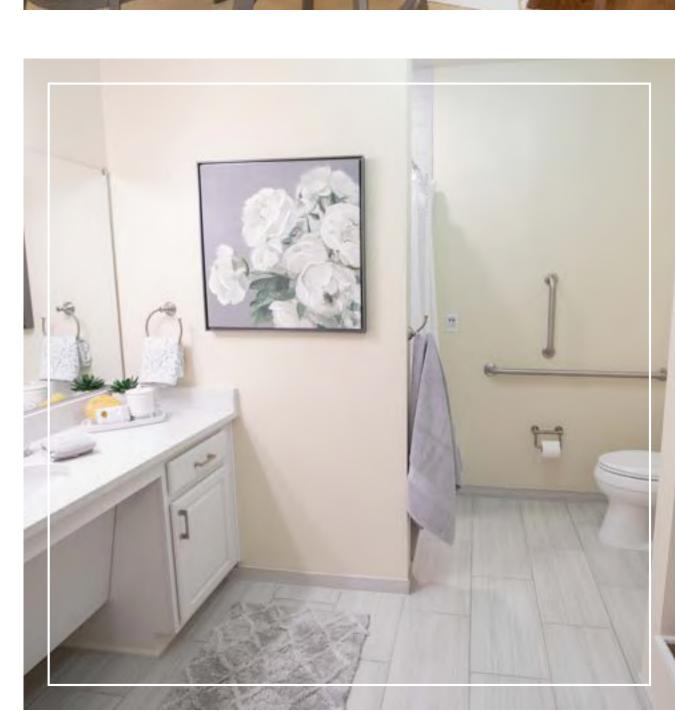

#### SAFETY & ROOM FEATURES

- 12 Steel Construction-shelter in Place
- Generator for Individual Resident Apartments
- Fob Entry Front Door
- GPS Pendants for Resident Location
- Automatic Motion Lights in Bathroom
- Safely Secured Grab Bars, Toilet Paper Holder, Towel Rack & Hooks
- Attached Bench Seat in All Showers
- Windows with Panes, Insulation, & Ability to Clean from Outside
- Temperature Control System
- Vaulted Ceilings on Penthouse House Floor
- Vaulted Cellings on Penthouse House Floor
   All Utilities including Phone, Cable & Wi-Fi
- Weekly Housekeeping including Bed Making
- Two-inch Faux Wood Blinds
- Upgraded Brushed Nickel Light Fixtures & Chandeliers
- Closets in Bedroom, Pantry, Linen & Broom

#### KITCHEN & BATHROOM FEATURES

- Wood Cabinets Made in Virginia
- Select Apartments' kitchens offer stove tops, ovens, dishwashers, full-size refrigerators, ice-makers, washers/dryers
- Ceiling Height Cabinets with Crown Molding
- Soft Closure Drawers
- One Locking Drawer in Bathroom
- Quartz Counter Tops
- Brushed Nickel Hardware & Faucets
- Kitchen Stainless Steel Sink
- Upgraded "Subway Tile" Back Splash
- Space Creating Barn Doors to Bathroom
- Tile Shower with Linear Drain
- Adjustable Stainless Steel Shower Head with Hand-held Option

## APARTMENT GALLERY

SCHEDULE A TOUR AT (804) 495-8880

WWW.RUI.NET/THE-WESTMONT-AT-SHORT-PUMP