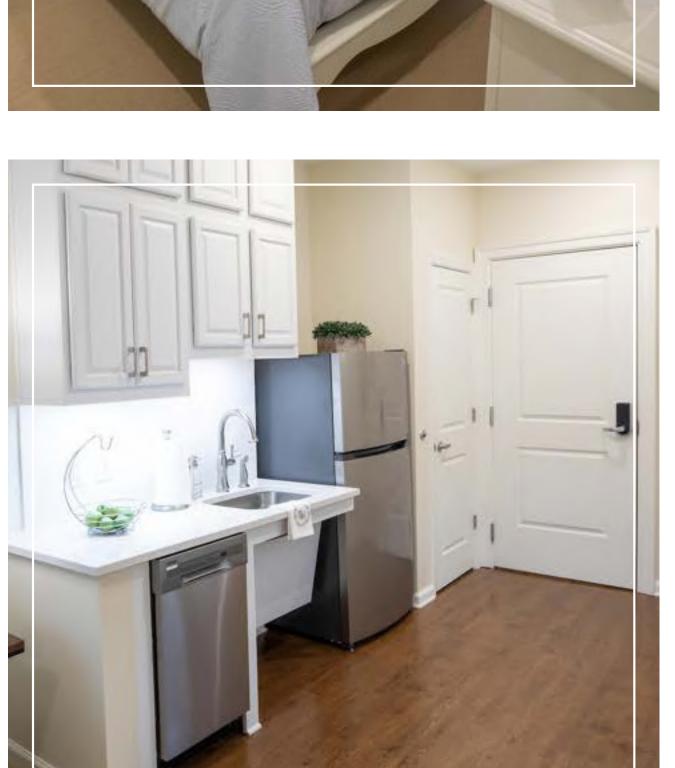

#### KITCHEN & BATHROOM FEATURES

- Wood Cabinets Made in Virginia
- Select Apartments' kitchens offer stove tops, ovens, dishwashers, full-size refrigerators, ice-makers, washers/dryers
- Ceiling Height Cabinets with Crown Molding
- Soft Closure Drawers
- One Locking Drawer in Bathroom
- Quartz Counter Tops
- Brushed Nickel Hardware & Faucets
- Kitchen Stainless Steel Sink
- Upgraded "Subway Tile" Back Splash
- Space Creating Barn Doors to Bathroom
- Tile Shower with Linear Drain
- Adjustable Stainless Steel Shower Head with Hand-held Option

## APARTMENT GALLERY

SCHEDULE A TOUR AT (804) 495-8880

WWW.RUI.NET/THE-WESTMONT-AT-SHORT-PUMP