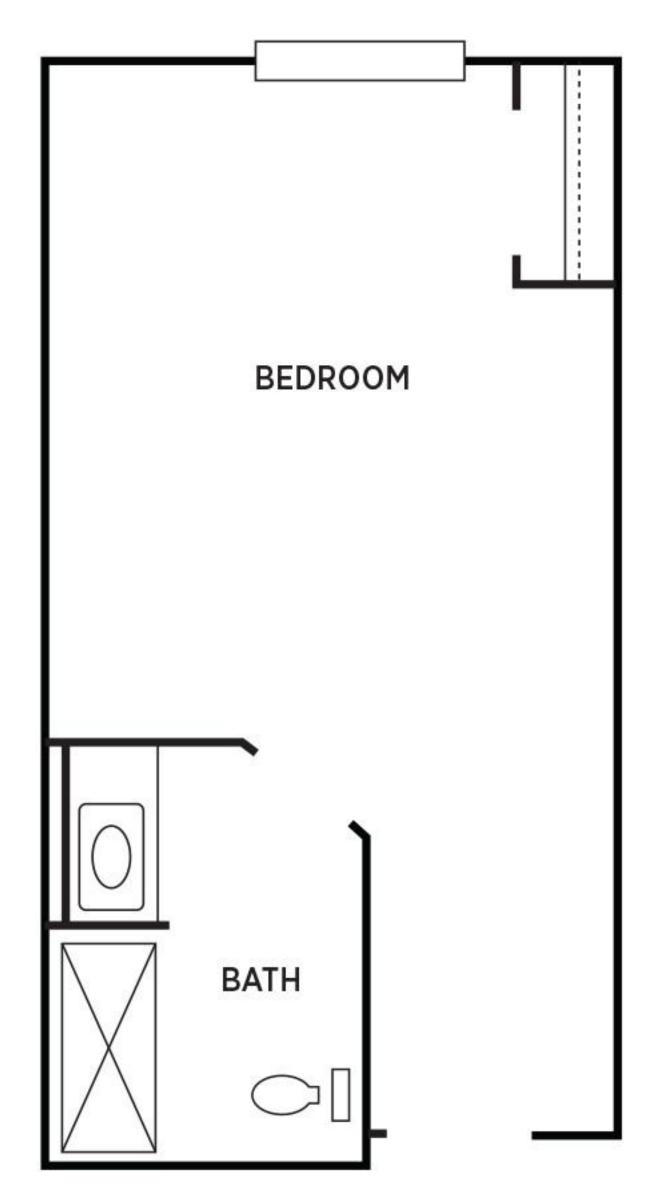

## MEMORY CARE STUDIO

237 SQUARE FEET

ALL-INCLUSIVE RATE STARTING AT \$8,973/MONTH